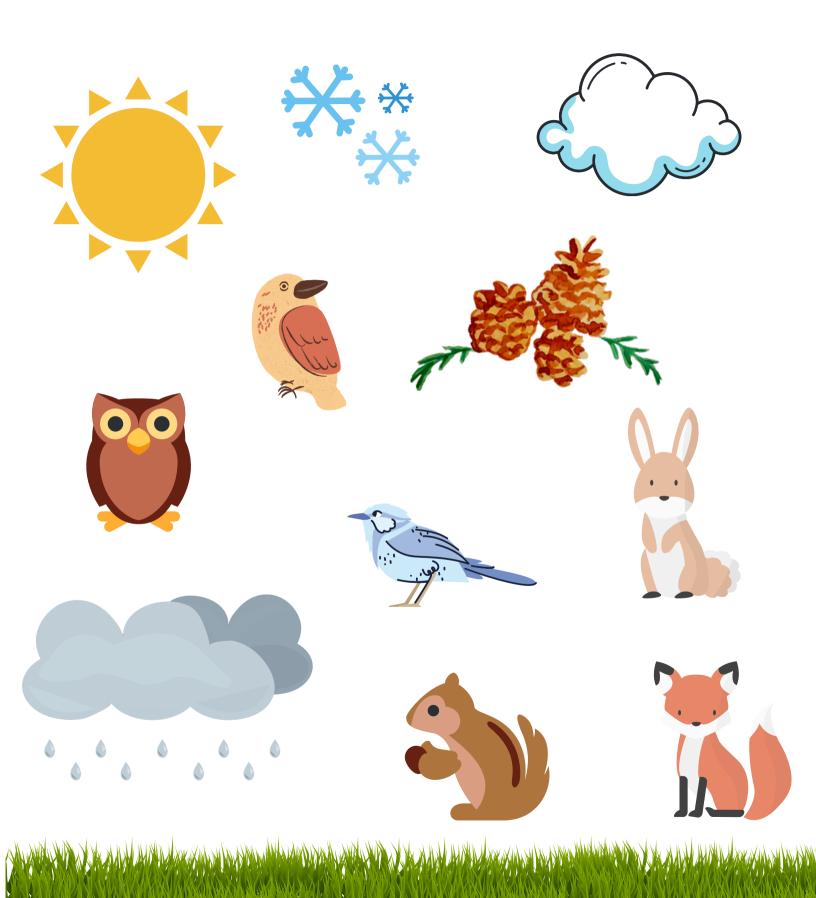

Imagine Your Tree's Story!

## Create a picture to tell your tree's story!

What kind of leaves did your tree have? Was there a forest around your tree? What was the weather like? Did animals visit your tree?

Cut and paste these pictures onto your tree's story, or draw your own!