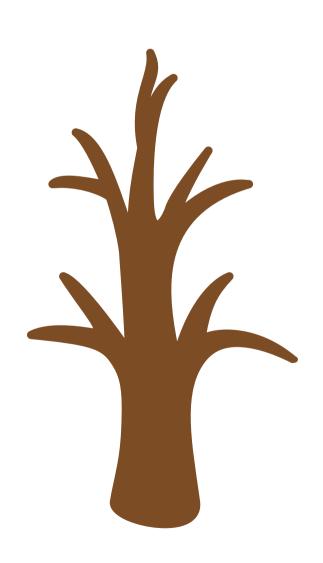

Family Tree Activity: Fill in the tree with your family members, you can include their names, and drawings of them or of things that they like. Feel free to add branches or redesign and recreate the tree if your family looks different.

Imagine Your Tree's Story!

## Create a picture to tell your tree's story!

What kind of leaves did your tree have? Was there a forest around your tree? What was the weather like? Did animals visit your tree?

Cut and paste these pictures onto your tree's story, or draw your own!