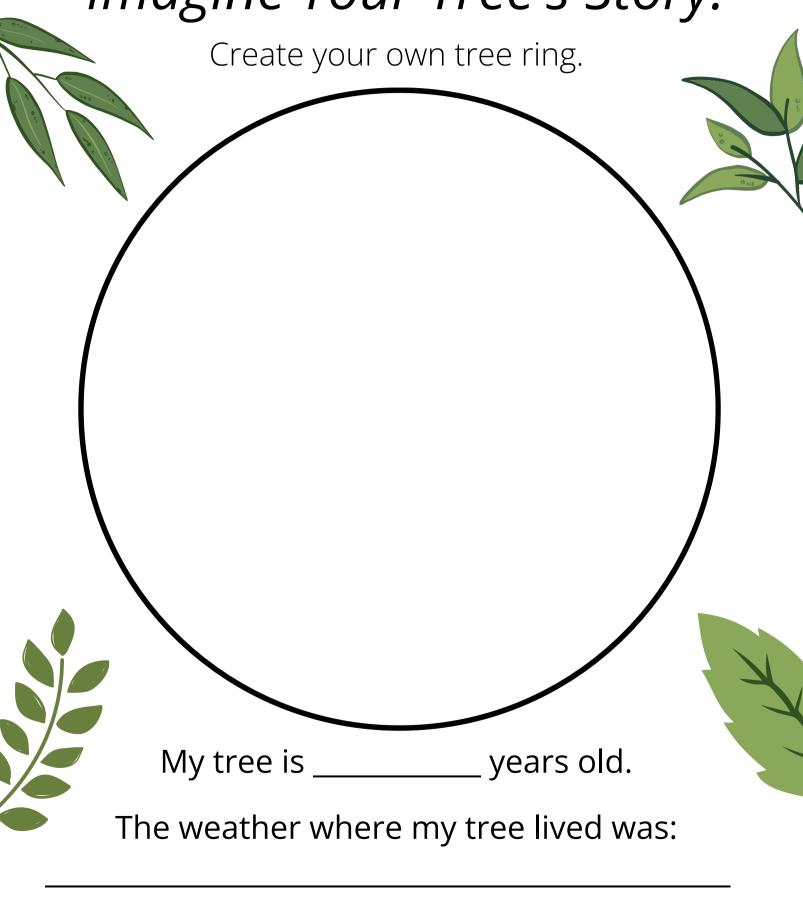

Imagine Your Tree's Story!

## Create a picture to tell your tree's story!

What kind of leaves did your tree have? Was there a forest around your tree? What was the weather like? Did animals visit your tree?

Cut and paste these pictures onto your tree's story, or draw your own!