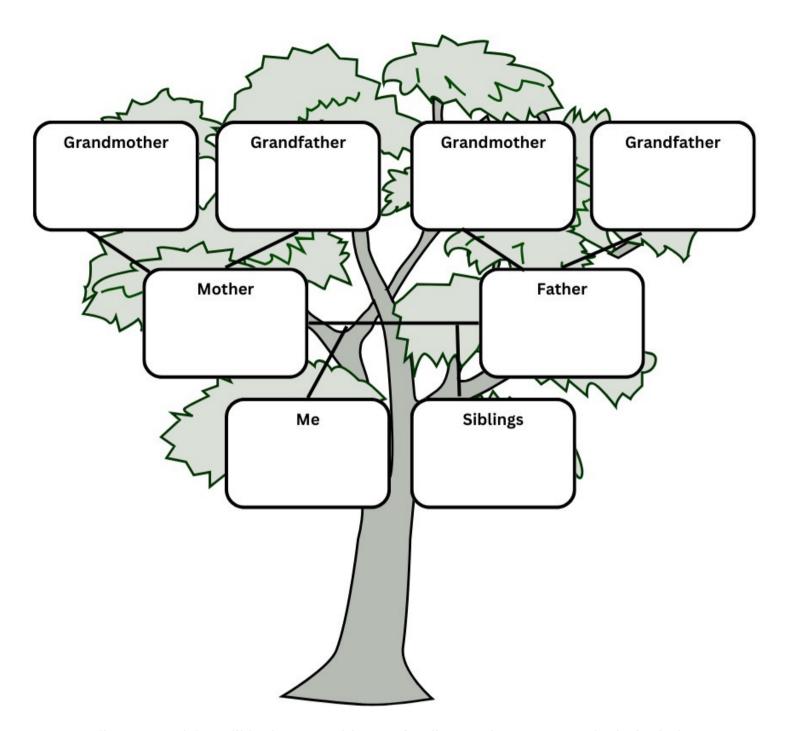

Family Tree Activity: Fill in the tree with your family members, you can include their names, and drawings of them or of things that they like. Feel free to add branches or redesign and recreate the tree if your family looks different.